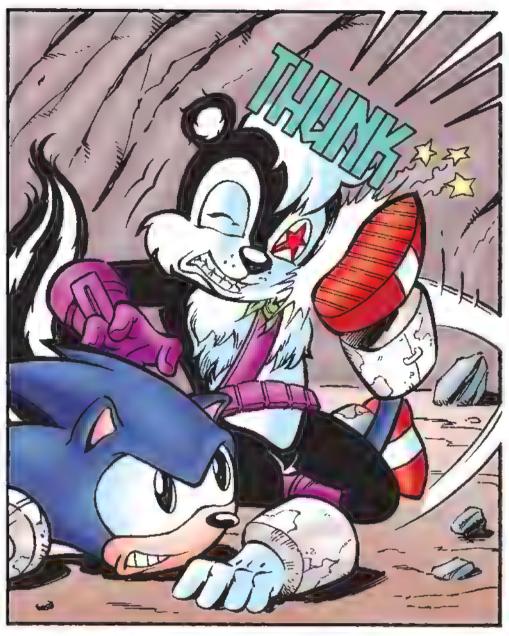

During their latest mission. Princess Sally Acorn met sudden tragedy. Returned to Knothole Village, she was pronounced DLAD. Almost as tragic was the revelation that she died at the hands of...

Somic The Hedgehog himself!